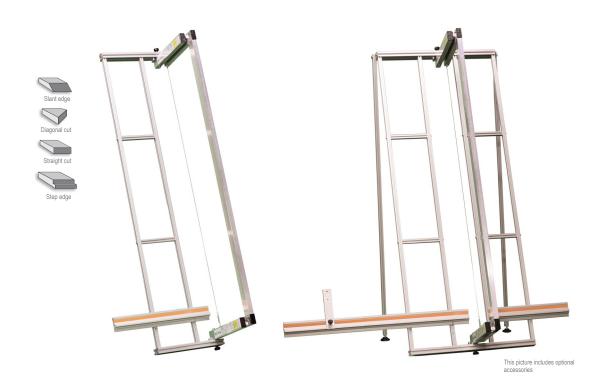

## **HOT WIRE CUTTER**

Avoid thermal bridges and crumbling, reduce waste and pollution, increase safety and productivity.

- Low voltage (36V) power supply included.
- Special extralong life cutting wire
- Works on EPS/XPS, expanded/extruded polystyrene and polyurethane foams
- Allows for straight, angle and/or partial cuts.
  Usable horizontally on ground or table, or
- Usable horizontally on ground or table, or vertically leaning on a wall.
- Also usable vertically via lone-stand add-on, or scaffold anchoring add-on, either available separately.
- High power low voltage transformer included.
- Zero cooldown between cuts.
- · Easily transportable.
- Fully extractable cut bow allows for free hand operation
- Optional right rest, and bar extension with stop square furtherly increase productivity, either available separately.

ART

CUT

Modular Hot Wire Cutter cm 130

1721

230V / 36V

V

26 cm 130 cm

7