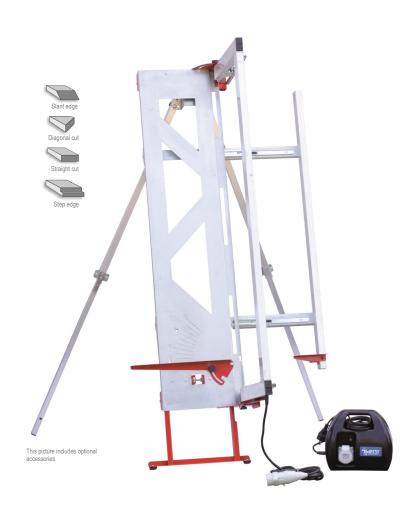

## HOT WIRE CUTTER

Ideal for cutting polystyrene (EPS, XPS) insulation panels.

Avoid thermal bridges and crumbling, reduce waste and pollution, increase safety and productivity.

**() ( (** 

- Low voltage (36V) power supply included.
- Large calibre cutting wire
- Works on EPS, expanded/extruded polystyrene and polyurethane foams
- Allows for straight, angle and/or partial cuts.Retractable ground foot allows for angle cuts
- while in vertical positionUsable horizontally on ground or table, or
- vertically leaning on a wall.
- Also usable vertically via lone-stand option or scaffold anchoring option.
- Easily transportable, unfolds into work condition in just 4 moves and less then 1 minute.
  Fully extractable cut bow allows for free hand
- operationOptional retractable right rest helps furtherly
- Optional retractable right rest helps furtherly increase productivity.

 Single backpanel Hot Wire Cutter cm 105
 1722
 230V /

 Single backpanel Hot Wire Cutter cm 130
 1723
 230V /

| ART  | ۶          | CUT<br>HEIGHT | CUT<br>LENGTH | ∕ Kg∖ | Ċ |            |
|------|------------|---------------|---------------|-------|---|------------|
| 1722 | 230V / 36V | 25 cm         | 105 cm        | 17    | 1 | 110x24xh55 |
| 1723 | 230V / 36V | 25 cm         | 130 cm        | 19    | 1 | 140x24xh55 |